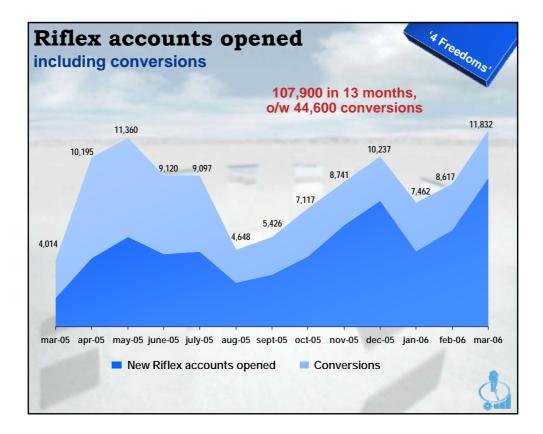

| 20,989                                            | 1.33 |  |  |  |  |
| Bank customers/active users > age 55                                                                                                                                                                                                                                            | 119,495                                           | 4.70 |  |  |  |  |
| * out of 12 products; bank accounts, credit cards, stock portfolio, mutual funds, managed accounts, index-linked policies, pension plans, other life products, non-life products, home mortgages, direct channels (0-2) ** 12 non-automatic transactions/operations per quarter |                                                   |      |  |  |  |  |

































| lavg.                          | acrease in Assets<br>w Bank Customers acquired in Mar/Apr '05 |          |        |  |  |
|--------------------------------|---------------------------------------------------------------|----------|--------|--|--|
|                                | 31/03/06                                                      | 30/04/05 | Change |  |  |
| Total no. customers: 5,025     |                                                               |          |        |  |  |
| Bank account                   | 4,791                                                         | 4,689    | +2%    |  |  |
| Securities                     | 2,585                                                         | 705      | +267%  |  |  |
| Managed savings products       | 1