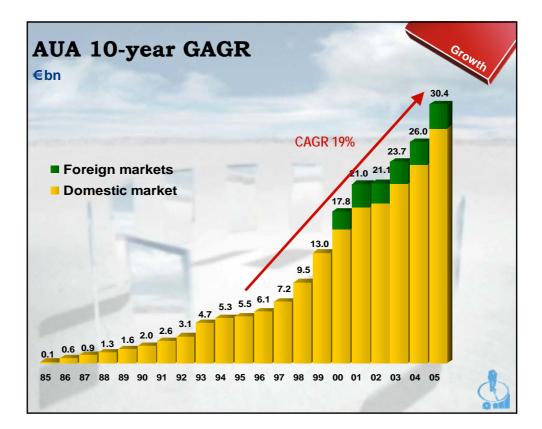

| Rationale of our strategic priority<br>Bank customers<br>who use our bank account as their primary one<br>give us <u>4 to 6 times more assets</u><br>than non-bank customers                                                                                                    |                                                   |      |  |  |  |  |
|---------------------------------------------------------------------------------------------------------------------------------------------------------------------------------------------------------------------------------------------------------------------------------|---------------------------------------------------|------|--|--|--|--|
|