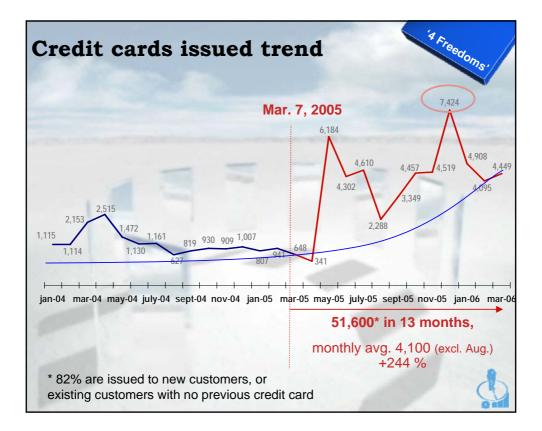

| 20,989                                            | 1.33 |  |  |  |  |
| Bank customers/active users > age 55                                                                                                                                                                                                                                            | 119,495                                           | 4.70 |  |  |  |  |
| * out of 12 products; bank accounts, credit cards, stock portfolio, mutual funds, managed accounts, index-linked policies, pension plans, other life products, non-life products, home mortgages, direct channels (0-2) ** 12 non-automatic transactions/operations per quarter |                                                   |      |  |  |  |  |

































| lavg.                          | acrease in Assets<br>w Bank Customers acquired in Mar/Apr '05 |          |        |  |  |
|--------------------------------|---------------------------------------------------------------|----------|--------|--|--|
|                                | 31/03/06                                                      | 30/04/05 | Change |  |  |
| Total no. customers: 5,025     |                                                               |          |        |  |  |
| Bank account                   | 4,791                                                         | 4,689    | +2%    |  |  |
| Securities                     | 2,585                                                         | 705      | +267%  |  |  |
| Managed savings products       | 13,