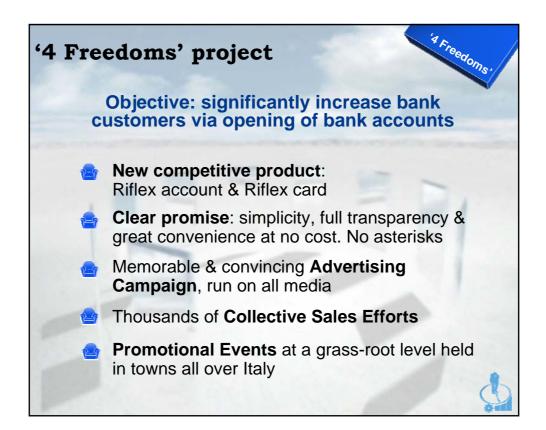

| 20,989                                            | 1.33 |  |  |  |  |
| Bank customers/active users > age 55                                                                                                                                                                                                                                            | 119,495                                           | 4.70 |  |  |  |  |
| * out of 12 products; bank accounts, credit cards, stock portfolio, mutual funds, managed accounts, index-linked policies, pension plans, other life products, non-life products, home mortgages, direct channels (0-2) ** 12 non-automatic transactions/operations per quarter |                                                   |      |  |  |  |  |

































| lavg.                          | acrease in Assets<br>w Bank Customers acquired in Mar/Apr '05 |          |        |  |  |
|--------------------------------|---------------------------------------------------------------|----------|--------|--|--|
|                                | 31/03/06                                                      | 30/04/05 | Change |  |  |
| Total no. customers: 5,025     |                                                               |          |        |  |  |
| Bank account                   | 4,791                                                         | 4,689    | +2%    |  |  |
| Securities                     | 2,585                                                         | 705      | +267%  |  |  |
| Managed savings products