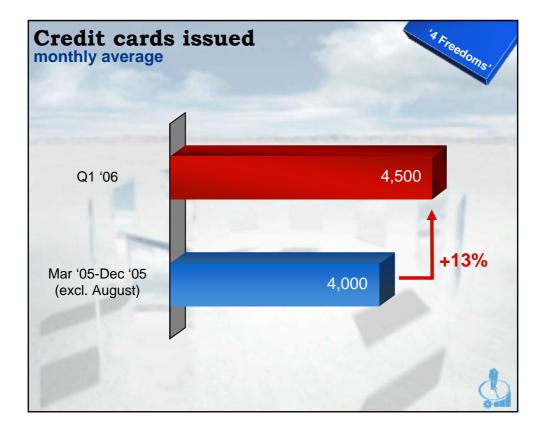

| 20,989                                            | 1.33 |  |  |  |  |
| Bank customers/active users > age 55                                                                                                                                                                                                                                            | 119,495                                           | 4.70 |  |  |  |  |
| * out of 12 products; bank accounts, credit cards, stock portfolio, mutual funds, managed accounts, index-linked policies, pension plans, other life products, non-life products, home mortgages, direct channels (0-2) ** 12 non-automatic transactions/operations per quarter |                                                   |      |  |  |  |  |

































| lavg.                          | acrease in Assets<br>w Bank Customers acquired in Mar/Apr '05 |          |        |  |  |
|--------------------------------|---------------------------------------------------------------|----------|--------|--|--|
|                                | 31/03/06                                                      | 30/04/05 | Change |  |  |
| Total no. customers: 5,025     |                                                               |          |        |  |  |
| Bank account                   | 4,791                                                         | 4,689    | +2%    |  |  |
| Securities                     | 2,585                                                         | 705      | +267%  |  |  |
| Managed savings products       | 13,88