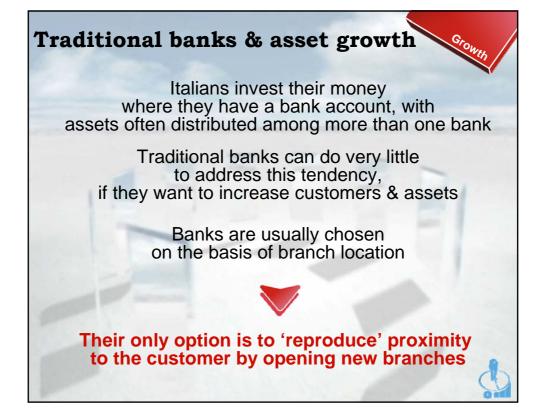

| 20,989                                            | 1.33 |  |  |  |  |
| Bank customers/active users > age 55                                                                                                                                                                                                                                            | 119,495                                           | 4.70 |  |  |  |  |
| * out of 12 products; bank accounts, credit cards, stock portfolio, mutual funds, managed accounts, index-linked policies, pension plans, other life products, non-life products, home mortgages, direct channels (0-2) ** 12 non-automatic transactions/operations per quarter |                                                   |      |  |  |  |  |

































| lavg.                          | acrease in Assets<br>w Bank Customers acquired in Mar/Apr '05 |          |        |  |  |
|--------------------------------|---------------------------------------------------------------|----------|--------|--|--|
|                                | 31/03/06                                                      | 30/04/05 | Change |  |  |
| Total no. customers: 5,025     |                                                               |          |        |  |  |
| Bank account                   | 4,791                                                         | 4,689    | +2%    |  |  |
| Securities                     | 2,585                                                         | 705      | +267%  |  |  |
| Managed savings