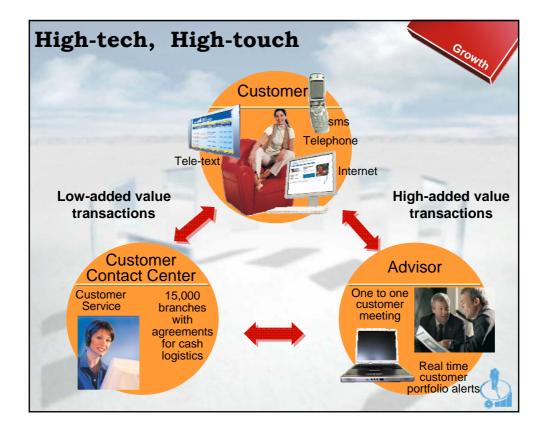

| 20,989                                            | 1.33 |  |  |  |  |
| Bank customers/active users > age 55                                                                                                                                                                                                                                            | 119,495                                           | 4.70 |  |  |  |  |
| * out of 12 products; bank accounts, credit cards, stock portfolio, mutual funds, managed accounts, index-linked policies, pension plans, other life products, non-life products, home mortgages, direct channels (0-2) ** 12 non-automatic transactions/operations per quarter |                                                   |      |  |  |  |  |

































| lavg.                          | acrease in Assets<br>w Bank Customers acquired in Mar/Apr '05 |          |        |  |  |
|--------------------------------|---------------------------------------------------------------|----------|--------|--|--|
|                                | 31/03/06                                                      | 30/04/05 | Change |  |  |
| Total no. customers: 5,025     |                                                               |          |        |  |  |
| Bank account                   | 4,791                                                         | 4,689    | +2%    |  |  |
| Securities                     | 2,585                                                         | 705      | +267%  |  |  |
| Managed savings produc