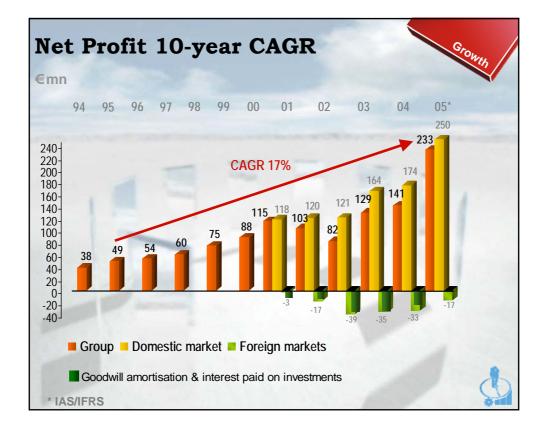

| Rationale of our strategic priority<br>Bank customers<br>who use our bank account as their primary one<br>give us <u>4 to 6 times more assets</u><br>than non-bank customers                                                                                                    |                                                   |      |  |  |  |  |
|---------------------------------------------------------------------------------------------------------------------------------------------------------------------------------------------------------------------------------------------------------------------------------|---------------------------------------------------|------|--|--|--|--|
|