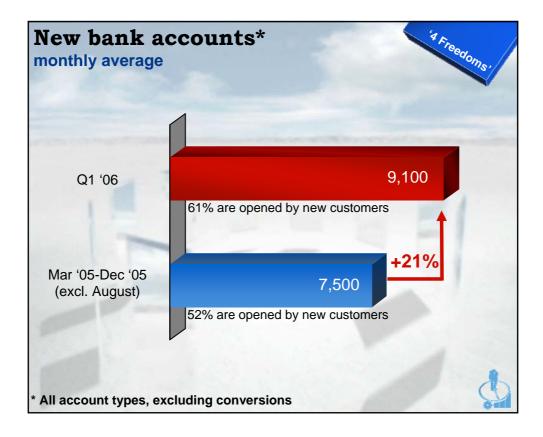

| 20,989                                            | 1.33 |  |  |  |  |
| Bank customers/active users > age 55                                                                                                                                                                                                                                            | 119,495                                           | 4.70 |  |  |  |  |
| * out of 12 products; bank accounts, credit cards, stock portfolio, mutual funds, managed accounts, index-linked policies, pension plans, other life products, non-life products, home mortgages, direct channels (0-2) ** 12 non-automatic transactions/operations per quarter |                                                   |      |  |  |  |  |

































| lavg.                          | acrease in Assets<br>w Bank Customers acquired in Mar/Apr '05 |          |        |  |  |
|--------------------------------|---------------------------------------------------------------|----------|--------|--|--|
|                                | 31/03/06                                                      | 30/04/05 | Change |  |  |
| Total no. customers: 5,025     |                                                               |          |        |  |  |
| Bank account                   | 4,791                                                         | 4,689    | +2%    |  |  |
| Securities                     | 2,585                                                         | 705      | +267%  |  |  |
| Managed savings products