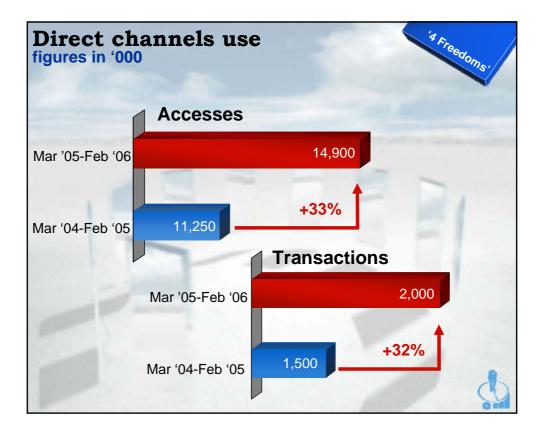

| 20,989                                            | 1.33 |  |  |  |  |
| Bank customers/active users > age 55                                                                                                                                                                                                                                            | 119,495                                           | 4.70 |  |  |  |  |
| * out of 12 products; bank accounts, credit cards, stock portfolio, mutual funds, managed accounts, index-linked policies, pension plans, other life products, non-life products, home mortgages, direct channels (0-2) ** 12 non-automatic transactions/operations per quarter |                                                   |      |  |  |  |  |

































| lavg.                          | acrease in Assets<br>w Bank Customers acquired in Mar/Apr '05 |          |        |  |  |
|--------------------------------|---------------------------------------------------------------|----------|--------|--|--|
|                                | 31/03/06                                                      | 30/04/05 | Change |  |  |
| Total no. customers: 5,025     |                                                               |          |        |  |  |
| Bank account                   | 4,791                                                         | 4,689    | +2%    |  |  |
| Securities                     | 2,585                                                         | 705      | +267%  |  |  |
| Managed savings products       | 13,883