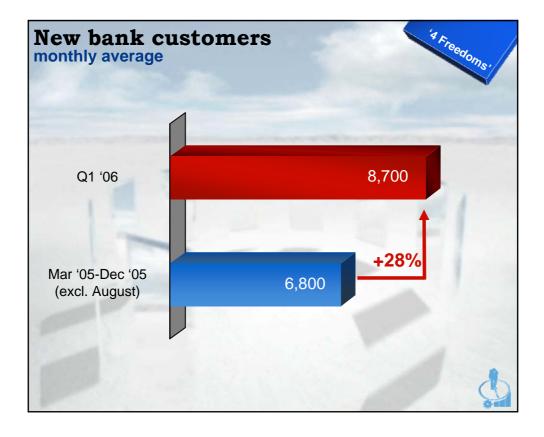

| 20,989                                            | 1.33 |  |  |  |  |
| Bank customers/active users > age 55                                                                                                                                                                                                                                            | 119,495                                           | 4.70 |  |  |  |  |
| * out of 12 products; bank accounts, credit cards, stock portfolio, mutual funds, managed accounts, index-linked policies, pension plans, other life products, non-life products, home mortgages, direct channels (0-2) ** 12 non-automatic transactions/operations per quarter |                                                   |      |  |  |  |  |

































| lavg.                          | acrease in Assets<br>w Bank Customers acquired in Mar/Apr '05 |          |        |  |  |
|--------------------------------|---------------------------------------------------------------|----------|--------|--|--|
|                                | 31/03/06                                                      | 30/04/05 | Change |  |  |
| Total no. customers: 5,025     |                                                               |          |        |  |  |
| Bank account                   | 4,791                                                         | 4,689    | +2%    |  |  |
| Securities                     | 2,585                                                         | 705      | +267%  |  |  |
| Managed savings products       | 13,883