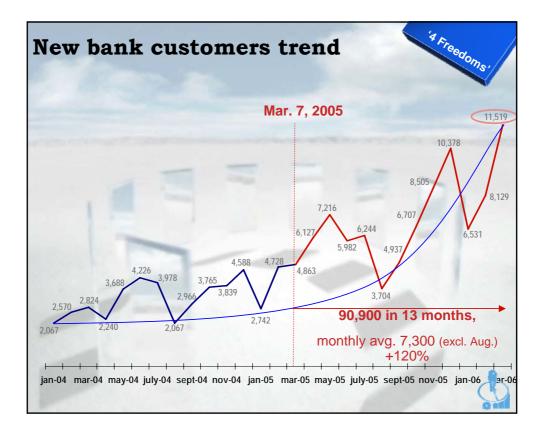

| 20,989                                            | 1.33 |  |  |  |  |
| Bank customers/active users > age 55                                                                                                                                                                                                                                            | 119,495                                           | 4.70 |  |  |  |  |
| * out of 12 products; bank accounts, credit cards, stock portfolio, mutual funds, managed accounts, index-linked policies, pension plans, other life products, non-life products, home mortgages, direct channels (0-2) ** 12 non-automatic transactions/operations per quarter |                                                   |      |  |  |  |  |

































| lavg.                          | acrease in Assets<br>w Bank Customers acquired in Mar/Apr '05 |          |        |  |  |
|--------------------------------|---------------------------------------------------------------|----------|--------|--|--|
|                                | 31/03/06                                                      | 30/04/05 | Change |  |  |
| Total no. customers: 5,025     |                                                               |          |        |  |  |
| Bank account                   | 4,791                                                         | 4,689    | +2%    |  |  |
| Securities                     | 2,585                                                         | 705      | +267%  |  |  |
| Managed savings products       | 13,883