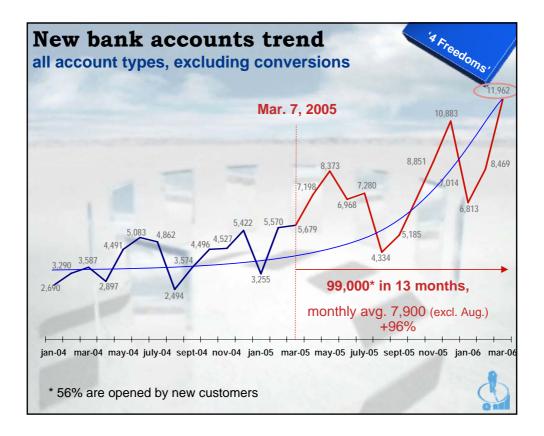

| 20,989                                            | 1.33 |  |  |  |  |
| Bank customers/active users > age 55                                                                                                                                                                                                                                            | 119,495                                           | 4.70 |  |  |  |  |
| * out of 12 products; bank accounts, credit cards, stock portfolio, mutual funds, managed accounts, index-linked policies, pension plans, other life products, non-life products, home mortgages, direct channels (0-2) ** 12 non-automatic transactions/operations per quarter |                                                   |      |  |  |  |  |

































| lavg.                          | acrease in Assets<br>w Bank Customers acquired in Mar/Apr '05 |          |        |  |  |
|--------------------------------|---------------------------------------------------------------|----------|--------|--|--|
|                                | 31/03/06                                                      | 30/04/05 | Change |  |  |
| Total no. customers: 5,025     |                                                               |          |        |  |  |
| Bank account                   | 4,791                                                         | 4,689    | +2%    |  |  |
| Securities                     | 2,585                                                         | 705      | +267%  |  |  |
| Managed savings products