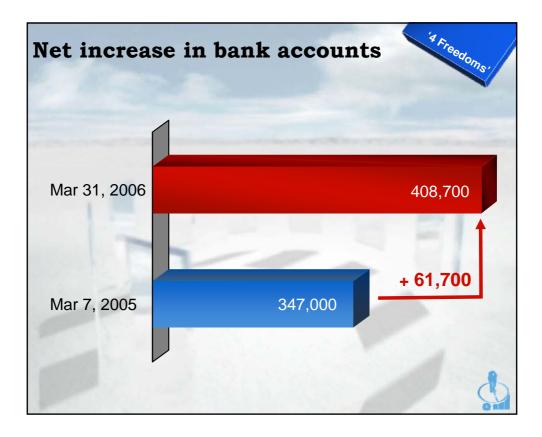

| 20,989                                            | 1.33 |  |  |  |  |
| Bank customers/active users > age 55                                                                                                                                                                                                                                            | 119,495                                           | 4.70 |  |  |  |  |
| * out of 12 products; bank accounts, credit cards, stock portfolio, mutual funds, managed accounts, index-linked policies, pension plans, other life products, non-life products, home mortgages, direct channels (0-2) ** 12 non-automatic transactions/operations per quarter |                                                   |      |  |  |  |  |

































| lavg.                          | acrease in Assets<br>w Bank Customers acquired in Mar/Apr '05 |          |        |  |  |
|--------------------------------|---------------------------------------------------------------|----------|--------|--|--|
|                                | 31/03/06                                                      | 30/04/05 | Change |  |  |
| Total no. customers: 5,025     |                                                               |          |        |  |  |
| Bank account                   | 4,791                                                         | 4,689    | +2%    |  |  |
| Securities                     | 2,585                                                         | 705      | +267%  |  |  |
| Managed savings products       |