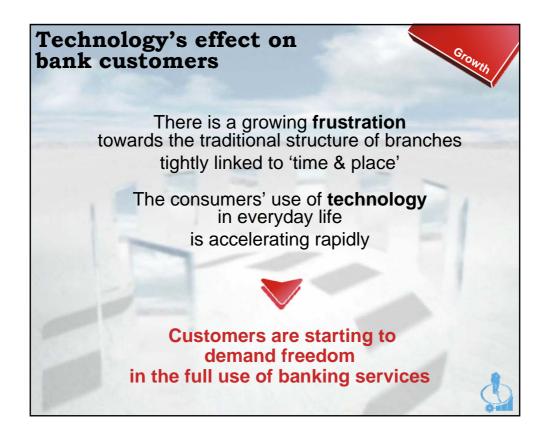

| 20,989                                            | 1.33 |  |  |  |  |
| Bank customers/active users > age 55                                                                                                                                                                                                                                            | 119,495                                           | 4.70 |  |  |  |  |
| * out of 12 products; bank accounts, credit cards, stock portfolio, mutual funds, managed accounts, index-linked policies, pension plans, other life products, non-life products, home mortgages, direct channels (0-2) ** 12 non-automatic transactions/operations per quarter |                                                   |      |  |  |  |  |

































| lavg.                          | acrease in Assets<br>w Bank Customers acquired in Mar/Apr '05 |          |        |  |  |
|--------------------------------|---------------------------------------------------------------|----------|--------|--|--|
|                                | 31/03/06                                                      | 30/04/05 | Change |  |  |
| Total no. customers: 5,025     |                                                               |          |        |  |  |
| Bank account                   | 4,791                                                         | 4,689    | +2%    |  |  |
| Securities                     | 2,585                                                         | 705      | +267%  |  |  |
| Managed savings pr