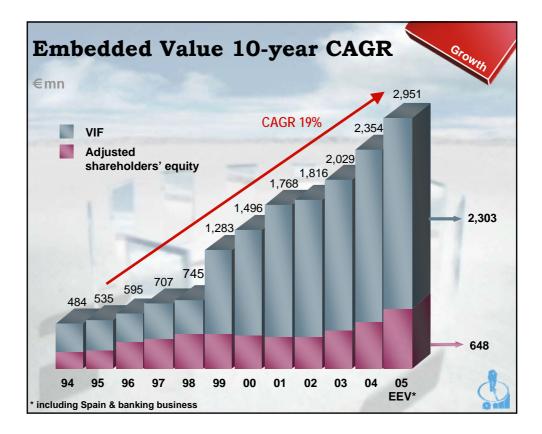

| Rationale of our strategic priority<br>Bank customers<br>who use our bank account as their primary one<br>give us <u>4 to 6 times more assets</u><br>than non-bank customers                                                                                                    |                                                   |      |  |  |  |  |
|---------------------------------------------------------------------------------------------------------------------------------------------------------------------------------------------------------------------------------------------------------------------------------|---------------------------------------------------|------|--|--|--|--|
|