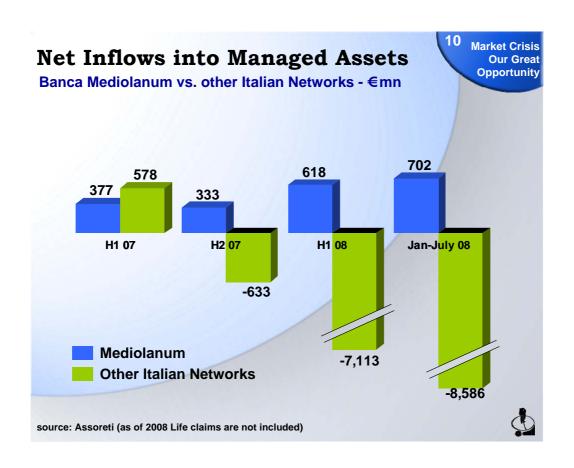

|                                                                          | Raccolta             | netta (luglio                                                                                                                                                                                                                                                                                                                                                                                                                                                                                                                                                                                                                                                                                                                                                                                                                                                                                                                                                                                                                                                                                                                                                                                                                                                                                                                                                                                                                                                                                                                                                                                                                                                                                                                                                                                                                                                                                                                                                                                                                                                                                                                  | 2008)                 |  |
|--------------------------------------------------------------------------|----------------------|--------------------------------------------------------------------------------------------------------------------------------------------------------------------------------------------------------------------------------------------------------------------------------------------------------------------------------------------------------------------------------------------------------------------------------------------------------------------------------------------------------------------------------------------------------------------------------------------------------------------------------------------------------------------------------------------------------------------------------------------------------------------------------------------------------------------------------------------------------------------------------------------------------------------------------------------------------------------------------------------------------------------------------------------------------------------------------------------------------------------------------------------------------------------------------------------------------------------------------------------------------------------------------------------------------------------------------------------------------------------------------------------------------------------------------------------------------------------------------------------------------------------------------------------------------------------------------------------------------------------------------------------------------------------------------------------------------------------------------------------------------------------------------------------------------------------------------------------------------------------------------------------------------------------------------------------------------------------------------------------------------------------------------------------------------------------------------------------------------------------------------|-----------------------|--|
|                                                                          | Da inizio anno       | Men                                                                                                                                                                                                                                                                                                                                                                                                                                                                                                                                                                                                                                                                                                                                                                                                                                                                                                                                                                                                                                                                                                                                                                                                                                                                                                                                                                                                                                                                                                                                                                                                                                                                                                                                                                                                                                                                                                                                                                                                                                                                                                                            |                       |  |
|                                                                          | Totale               | The state of the s | di cui O.I.C.R.       |  |
| Banca Mediolanum                                                         | 1.484.215,3          | 302.705,3                                                                                                                                                                                                                                                                                                                                                                                                                                                                                                                                                                                                                                                                                                                                                                                                                                                                                                                                                                                                                                                                                                                                                                                                                                                                                                                                                                                                                                                                                                                                                                                                                                                                                                                                                                                                                                                                                                                                                                                                                                                                                                                      | 61.242,0              |  |
| Finecobank (Gr. Unicredit)                                               | 1.269.289,8          | 320.169,3                                                                                                                                                                                                                                                                                                                                                                                                                                                                                                                                                                                                                                                                                                                                                                                                                                                                                                                                                                                                                                                                                                                                                                                                                                                                                                                                                                                                                                                                                                                                                                                                                                                                                                                                                                                                                                                                                                                                                                                                                                                                                                                      | -334.842,7            |  |
| Banca Bsi Italia (Gr. Banca Generali)                                    | 485.471,6            | 101.096,0                                                                                                                                                                                                                                                                                                                                                                                                                                                                                                                                                                                                                                                                                                                                                                                                                                                                                                                                                                                                                                                                                                                                                                                                                                                                                                                                                                                                                                                                                                                                                                                                                                                                                                                                                                                                                                                                                                                                                                                                                                                                                                                      | 26.910,3              |  |
| Credem (Gr. Credito Emiliano)                                            | 452.017,1            | 181.064,3                                                                                                                                                                                                                                                                                                                                                                                                                                                                                                                                                                                                                                                                                                                                                                                                                                                                                                                                                                                                                                                                                                                                                                                                                                                                                                                                                                                                                                                                                                                                                                                                                                                                                                                                                                                                                                                                                                                                                                                                                                                                                                                      | 11.750,5              |  |
| Sanpaolo Invest (Gr. Intesa Sanpaolo)                                    | 335.491,6            | 77.288,1                                                                                                                                                                                                                                                                                                                                                                                                                                                                                                                                                                                                                                                                                                                                                                                                                                                                                                                                                                                                                                                                                                                                                                                                                                                                                                                                                                                                                                                                                                                                                                                                                                                                                                                                                                                                                                                                                                                                                                                                                                                                                                                       | -91.600,2             |  |
| Mps Banca Personale                                                      | 305.707,7            | 58.441,8                                                                                                                                                                                                                                                                                                                                                                                                                                                                                                                                                                                                                                                                                                                                                                                                                                                                                                                                                                                                                                                                                                                                                                                                                                                                                                                                                                                                                                                                                                                                                                                                                                                                                                                                                                                                                                                                                                                                                                                                                                                                                                                       | 21.609,0              |  |
| Banca Network Investimenti                                               | 272.949,7            | 33.820,2                                                                                                                                                                                                                                                                                                                                                                                                                                                                                                                                                                                                                                                                                                                                                                                                                                                                                                                                                                                                                                                                                                                                                                                                                                                                                                                                                                                                                                                                                                                                                                                                                                                                                                                                                                                                                                                                                                                                                                                                                                                                                                                       | 11.597,7              |  |
| Finanza&Futuro Banca (Gr. Deutsche Bank)                                 | 164.405,1            | 41.306,4                                                                                                                                                                                                                                                                                                                                                                                                                                                                                                                                                                                                                                                                                                                                                                                                                                                                                                                                                                                                                                                                                                                                                                                                                                                                                                                                                                                                                                                                                                                                                                                                                                                                                                                                                                                                                                                                                                                                                                                                                                                                                                                       | 18.914,2              |  |
| Banca Fideuram (Gr. Intesa Sanpaelo)                                     | 144.781,6            | 19.747,7                                                                                                                                                                                                                                                                                                                                                                                                                                                                                                                                                                                                                                                                                                                                                                                                                                                                                                                                                                                                                                                                                                                                                                                                                                                                                                                                                                                                                                                                                                                                                                                                                                                                                                                                                                                                                                                                                                                                                                                                                                                                                                                       | -424.309,9            |  |
| Az Investimenti Sim (Gr. Azimut)                                         | 131.594,9            | 25.182,5                                                                                                                                                                                                                                                                                                                                                                                                                                                                                                                                                                                                                                                                                                                                                                                                                                                                                                                                                                                                                                                                                                                                                                                                                                                                                                                                                                                                                                                                                                                                                                                                                                                                                                                                                                                                                                                                                                                                                                                                                                                                                                                       | -16.692,9             |  |
| Ubi Banca Priv. Inv.                                                     | 118.318,8            | 64,2                                                                                                                                                                                                                                                                                                                                                                                                                                                                                                                                                                                                                                                                                                                                                                                                                                                                                                                                                                                                                                                                                                                                                                                                                                                                                                                                                                                                                                                                                                                                                                                                                                                                                                                                                                                                                                                                                                                                                                                                                                                                                                                           | -8.343,4              |  |
| Alpi Sim                                                                 | 88.482,0             | 8.059,0                                                                                                                                                                                                                                                                                                                                                                                                                                                                                                                                                                                                                                                                                                                                                                                                                                                                                                                                                                                                                                                                                                                                                                                                                                                                                                                                                                                                                                                                                                                                                                                                                                                                                                                                                                                                                                                                                                                                                                                                                                                                                                                        | 4.316,0               |  |
| Allianz Bank F.A.                                                        | 85.843,5             | -70.715,7                                                                                                                                                                                                                                                                                                                                                                                                                                                                                                                                                                                                                                                                                                                                                                                                                                                                                                                                                                                                                                                                                                                                                                                                                                                                                                                                                                                                                                                                                                                                                                                                                                                                                                                                                                                                                                                                                                                                                                                                                                                                                                                      | -138.147,1            |  |
| Unicredit Xelion Banca (*)                                               | 82,569,4             | n.d.                                                                                                                                                                                                                                                                                                                                                                                                                                                                                                                                                                                                                                                                                                                                                                                                                                                                                                                                                                                                                                                                                                                                                                                                                                                                                                                                                                                                                                                                                                                                                                                                                                                                                                                                                                                                                                                                                                                                                                                                                                                                                                                           | n.d.                  |  |
| Hypo Alpe-Adria-Bank                                                     | 81.797,2             | 5.496,9                                                                                                                                                                                                                                                                                                                                                                                                                                                                                                                                                                                                                                                                                                                                                                                                                                                                                                                                                                                                                                                                                                                                                                                                                                                                                                                                                                                                                                                                                                                                                                                                                                                                                                                                                                                                                                                                                                                                                                                                                                                                                                                        | -5.559,7              |  |
| Intra Private Bank (Gr. Veneto Banca)                                    | 57.352,7             | 11.945,5                                                                                                                                                                                                                                                                                                                                                                                                                                                                                                                                                                                                                                                                                                                                                                                                                                                                                                                                                                                                                                                                                                                                                                                                                                                                                                                                                                                                                                                                                                                                                                                                                                                                                                                                                                                                                                                                                                                                                                                                                                                                                                                       | -77.266,8             |  |
| Banca Generali (Gr. Banca Generali) Banca Nuova (Gr. Banca Pop. Vicenza) | 54.603,4<br>39.043.0 | -16.139,4<br>12.649,0                                                                                                                                                                                                                                                                                                                                                                                                                                                                                                                                                                                                                                                                                                                                                                                                                                                                                                                                                                                                                                                                                                                                                                                                                                                                                                                                                                                                                                                                                                                                                                                                                                                                                                                                                                                                                                                                                                                                                                                                                                                                                                          | -52.055,7<br>-3.375.0 |  |
| Veneto Banca                                                             | 29.149,1             | 9.225.3                                                                                                                                                                                                                                                                                                                                                                                                                                                                                                                                                                                                                                                                                                                                                                                                                                                                                                                                                                                                                                                                                                                                                                                                                                                                                                                                                                                                                                                                                                                                                                                                                                                                                                                                                                                                                                                                                                                                                                                                                                                                                                                        | 9.225,3               |  |
| Bancapulia                                                               | 9.494.8              | 13.703.2                                                                                                                                                                                                                                                                                                                                                                                                                                                                                                                                                                                                                                                                                                                                                                                                                                                                                                                                                                                                                                                                                                                                                                                                                                                                                                                                                                                                                                                                                                                                                                                                                                                                                                                                                                                                                                                                                                                                                                                                                                                                                                                       | -622.6                |  |
| Groupama Sim (Gr. Groupama)                                              | 6.298,0              | 590,8                                                                                                                                                                                                                                                                                                                                                                                                                                                                                                                                                                                                                                                                                                                                                                                                                                                                                                                                                                                                                                                                                                                                                                                                                                                                                                                                                                                                                                                                                                                                                                                                                                                                                                                                                                                                                                                                                                                                                                                                                                                                                                                          | -265.0                |  |
| Unipol Banca (Gr. Unipol)                                                | -9.888.9             | 1,986,1                                                                                                                                                                                                                                                                                                                                                                                                                                                                                                                                                                                                                                                                                                                                                                                                                                                                                                                                                                                                                                                                                                                                                                                                                                                                                                                                                                                                                                                                                                                                                                                                                                                                                                                                                                                                                                                                                                                                                                                                                                                                                                                        | -602.4                |  |
| Consultinvest Investim.                                                  | -13.210.0            | -4.172.0                                                                                                                                                                                                                                                                                                                                                                                                                                                                                                                                                                                                                                                                                                                                                                                                                                                                                                                                                                                                                                                                                                                                                                                                                                                                                                                                                                                                                                                                                                                                                                                                                                                                                                                                                                                                                                                                                                                                                                                                                                                                                                                       | -2.704.0              |  |
| Investitori Sgr (Gr. Allianz )                                           | -24.931.7            | 3,026,0                                                                                                                                                                                                                                                                                                                                                                                                                                                                                                                                                                                                                                                                                                                                                                                                                                                                                                                                                                                                                                                                                                                                                                                                                                                                                                                                                                                                                                                                                                                                                                                                                                                                                                                                                                                                                                                                                                                                                                                                                                                                                                                        | 0,0                   |  |
| Banca Sai (Gr. Fondiaria - Sai)                                          | -62.663.6            | -10.889.4                                                                                                                                                                                                                                                                                                                                                                                                                                                                                                                                                                                                                                                                                                                                                                                                                                                                                                                                                                                                                                                                                                                                                                                                                                                                                                                                                                                                                                                                                                                                                                                                                                                                                                                                                                                                                                                                                                                                                                                                                                                                                                                      | -7.258,1              |  |
| Banca Sara                                                               | -88.121.6            | -13,491,1                                                                                                                                                                                                                                                                                                                                                                                                                                                                                                                                                                                                                                                                                                                                                                                                                                                                                                                                                                                                                                                                                                                                                                                                                                                                                                                                                                                                                                                                                                                                                                                                                                                                                                                                                                                                                                                                                                                                                                                                                                                                                                                      | -31.516.2             |  |
| Azimut Sim (Gr. Azimut)                                                  | -98.024.3            | -7.769.3                                                                                                                                                                                                                                                                                                                                                                                                                                                                                                                                                                                                                                                                                                                                                                                                                                                                                                                                                                                                                                                                                                                                                                                                                                                                                                                                                                                                                                                                                                                                                                                                                                                                                                                                                                                                                                                                                                                                                                                                                                                                                                                       | 01.010,2              |  |
| Simgenia Sim (Gr. Banca Generali)                                        | -101.374.1           | -32.198.2                                                                                                                                                                                                                                                                                                                                                                                                                                                                                                                                                                                                                                                                                                                                                                                                                                                                                                                                                                                                                                                                                                                                                                                                                                                                                                                                                                                                                                                                                                                                                                                                                                                                                                                                                                                                                                                                                                                                                                                                                                                                                                                      | -16.760,4             |  |
| Banca Cr Firenze (Gr. Intesa Sanpaolo)                                   | -141.145,9           | -112.510,4                                                                                                                                                                                                                                                                                                                                                                                                                                                                                                                                                                                                                                                                                                                                                                                                                                                                                                                                                                                                                                                                                                                                                                                                                                                                                                                                                                                                                                                                                                                                                                                                                                                                                                                                                                                                                                                                                                                                                                                                                                                                                                                     | -7.811,2              |  |
| Mps Sim (**)                                                             | -326.661.8           | -112.310,4<br>n.d.                                                                                                                                                                                                                                                                                                                                                                                                                                                                                                                                                                                                                                                                                                                                                                                                                                                                                                                                                                                                                                                                                                                                                                                                                                                                                                                                                                                                                                                                                                                                                                                                                                                                                                                                                                                                                                                                                                                                                                                                                                                                                                             | n.d.                  |  |