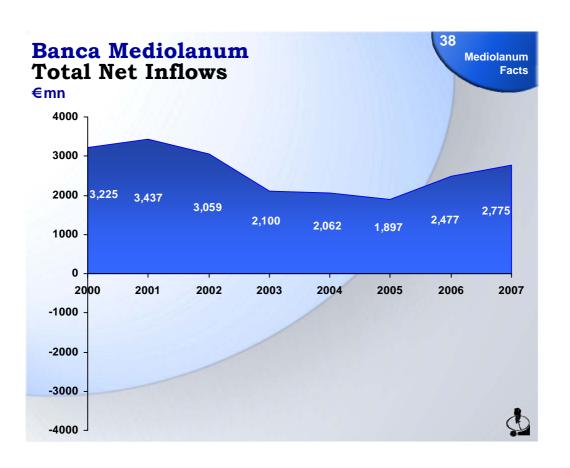

|                     |
| P/EV                                         | 6.5        | 3.1      | 3.2         | 2.3                 |
| P/EVNB                                       | 28.9       | 70.4     | 17.6        | 75.7                |
| 30.06.2008                                   |            |          |             |                     |
| P/EV*                                        | 0.6        | 0.9      |             | 1.2                 |
| P/EVNB*                                      | 5.0        | 18.0     |             | 28.7                |
|                                              |            |          |             |                     |
| *EV data referring to F source: Company data |            |          |             | \$                  |











### Italian A.M. Companies Funds Average Return

Mediolanum Facts

NAV-weighted average on a monthly basis\*

| - 17 H.K                       | 3 yr.<br>(2005-2007) |                             | 5 yr.<br>(2003-2007) |
|--------------------------------|----------------------|-----------------------------|----------------------|
| Mediolanum (all A.M. companies | 19.06%               | Mediolanum (all A.M. compar | nies) <b>30.88%</b>  |
| Monte Paschi                   | 16.28%               | Azimut                      | 28.14%               |
| Azimut                         | 15.41%               | Allianz                     | 26.17%               |
| Allianz                        | 15.34%               | Monte Paschi                | 25.59%               |
| Pioneer