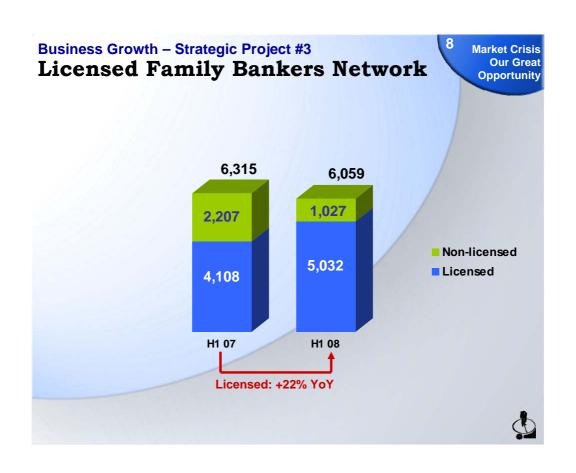

... but did not stop our business growth nor our inflows

- Progress in our three strategic growth projects
  - Development of Bank Accounts & Bank Customers
  - Pursuit of sign-ups for Individual Pension Plans
  - Conversion of Non-licensed into Licensed Family Bankers
- Boost in our Net Inflows