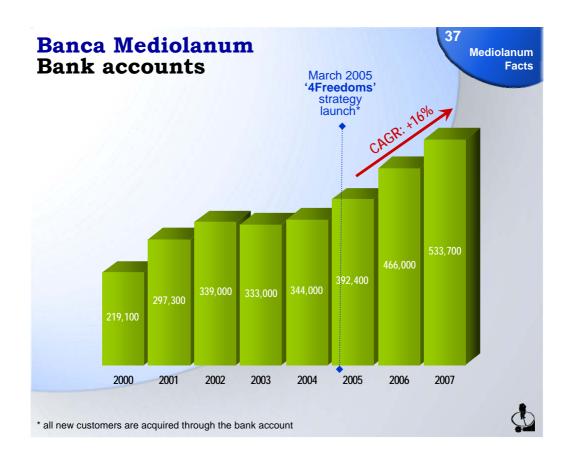

|                     |
| P/EV                                         | 6.5        | 3.1      | 3.2         | 2.3                 |
| P/EVNB                                       | 28.9       | 70.4     | 17.6        | 75.7                |
| 30.06.2008                                   |            |          |             |                     |
| P/EV*                                        | 0.6        | 0.9      |             | 1.2                 |
| P/EVNB*                                      | 5.0        | 18.0     |             | 28.7                |
|                                              |            |          |             |                     |
| *EV data referring to F source: Company data |            |          |             | \$                  |











### Italian A.M. Companies Funds Average Return

Mediolanum Facts

NAV-weighted average on a monthly basis\*

| - 17 H.K                       | 3 yr.<br>(2005-2007) |                             | 5 yr.<br>(2003-2007) |
|--------------------------------|----------------------|-----------------------------|----------------------|
| Mediolanum (all A.M. companies | 19.06%               | Mediolanum (all A.M. compar | nies) <b>30.88%</b>  |
| Monte Paschi                   | 16.28%               | Azimut                      | 28.14%               |
| Azimut                         | 15.41%               | Allianz                     | 26.17%               |
| Allianz                        | 15.34%               | Monte Paschi                | 25.59%               |
| Pioneer