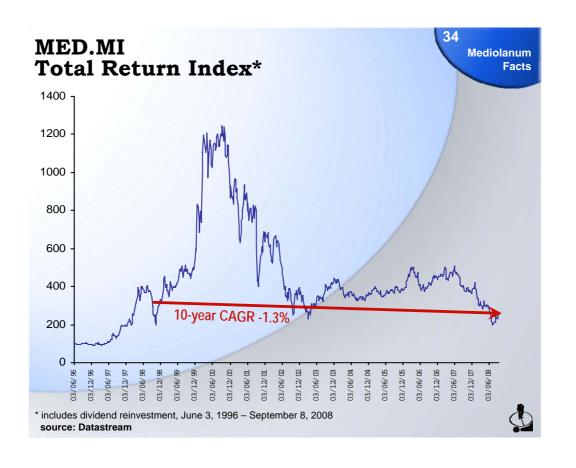

|                     |
| P/EV                                         | 6.5        | 3.1      | 3.2         | 2.3                 |
| P/EVNB                                       | 28.9       | 70.4     | 17.6        | 75.7                |
| 30.06.2008                                   |            |          |             |                     |
| P/EV*                                        | 0.6        | 0.9      |             | 1.2                 |
| P/EVNB*                                      | 5.0        | 18.0     |             | 28.7                |
|                                              |            |          |             |                     |
| *EV data referring to F source: Company data |            |          |             | \$                  |











### Italian A.M. Companies Funds Average Return

Mediolanum Facts

NAV-weighted average on a monthly basis\*

| - 17 H.K                       | 3 yr.<br>(2005-2007) |                             | 5 yr.<br>(2003-2007) |
|--------------------------------|----------------------|-----------------------------|----------------------|
| Mediolanum (all A.M. companies | 19.06%               | Mediolanum (all A.M. compar | nies) <b>30.88%</b>  |
| Monte Paschi                   | 16.28%               | Azimut                      | 28.14%               |
| Azimut                         | 15.41%               | Allianz                     | 26.17%               |
| Allianz                        | 15.34%               | Monte Paschi                | 25.59%               |
| Pioneer