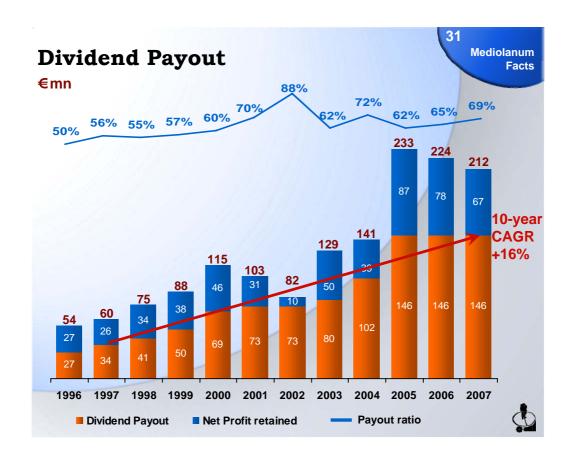

ositive response in terms of business and image

- More than 16,000 mortgage requests in two months
- Image of 'the bank on the side of the customer' strongly reinforced
- Family Bankers have one more reason to stay in touch with customers
- Mortgage Business will significantly increase our Interest Spread



#### 'Premium Plan'

**Unit-linked Investment Policy** 

21 Market Crisis
Our Great
Opportunity

Invests in global equity markets harnessing the technical skills of leading A.M. companies while maintaining the benefits typical of an insurance product

- 10,12 &15-year durations
- A rich bonus at maturity, equal to all loadings paid, to further reinforce customer loyalty

Expected to boost our investment recurring policies



Mediolanum Facts

# **Mediolanum Facts**























| Embedded                                     | Value Mu   | ltiples  | 33          | Mediolanum<br>Facts |
|----------------------------------------------|------------|----------|-------------|---------------------|
|                                              | Mediolanum | Alleanza | B. Fideuram | Generali            |
| 24 40 0000                                   |            |          | (de-listed) |                     |
| 31.12.2000                                   |            |          |             |                     |
| P/EV                                         | 6.5        | 3.1      | 3.2         | 2.3                 |
| P/EVNB                                       | 28.9       | 70.4     | 17.6        | 75.7                |
| 30.06.2008