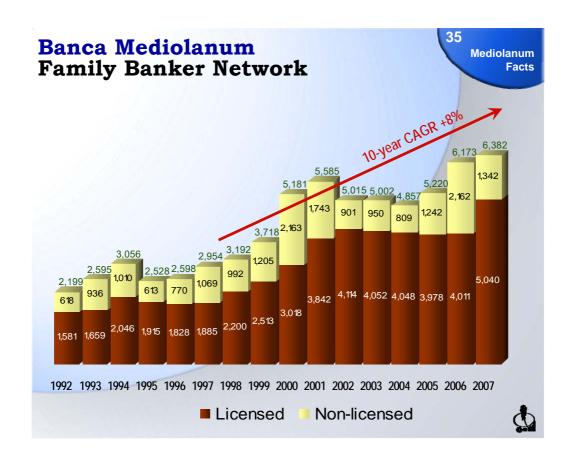

|                     |
| P/EV                                         | 6.5        | 3.1      | 3.2         | 2.3                 |
| P/EVNB                                       | 28.9       | 70.4     | 17.6        | 75.7                |
| 30.06.2008                                   |            |          |             |                     |
| P/EV*                                        | 0.6        | 0.9      |             | 1.2                 |
| P/EVNB*                                      | 5.0        | 18.0     |             | 28.7                |
|                                              |            |          |             |                     |
| *EV data referring to F source: Company data |            |          |             | \$                  |











### Italian A.M. Companies Funds Average Return

Mediolanum Facts

NAV-weighted average on a monthly basis\*

| - 17 H.K                       | 3 yr.<br>(2005-2007) |                             | 5 yr.<br>(2003-2007) |
|--------------------------------|----------------------|-----------------------------|----------------------|
| Mediolanum (all A.M. companies | 19.06%               | Mediolanum (all A.M. compar | nies) <b>30.88%</b>  |
| Monte Paschi                   | 16.28%               | Azimut                      | 28.14%               |
| Azimut                         | 15.41%               | Allianz                     | 26.17%               |
| Allianz                        | 15.34%               | Monte Paschi                | 25.59%               |
| Pioneer