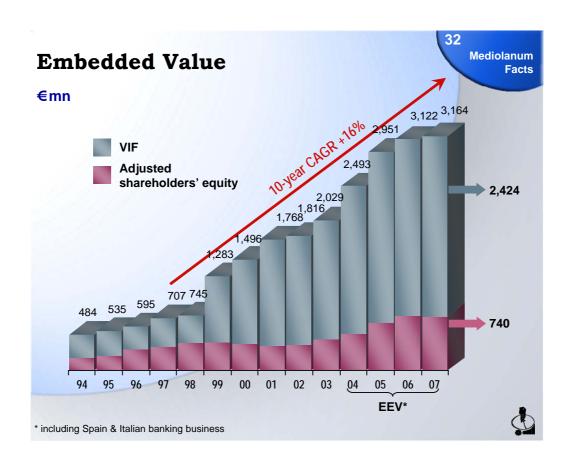

itive response in terms of business and image

- More than 16,000 mortgage requests in two months
- Image of 'the bank on the side of the customer' strongly reinforced
- Family Bankers have one more reason to stay in touch with customers
- Mortgage Business will significantly increase our Interest Spread



#### 'Premium Plan'

**Unit-linked Investment Policy** 

21 Market Crisis
Our Great
Opportunity

Invests in global equity markets harnessing the technical skills of leading A.M. companies while maintaining the benefits typical of an insurance product

- 10,12 &15-year durations
- A rich bonus at maturity, equal to all loadings paid, to further reinforce customer loyalty

Expected to boost our investment recurring policies



Mediolanum Facts

# **Mediolanum Facts**























| Embedded                                     | Value Mu   | ltiples  | 33          | Mediolanum<br>Facts |
|----------------------------------------------|------------|----------|-------------|---------------------|
|                                              | Mediolanum | Alleanza | B. Fideuram | Generali            |
| 24 40 0000                                   |            |          | (de-listed) |                     |
| 31.12.2000                                   |            |          |             |                     |
| P/EV                                         | 6.5        | 3.1      | 3.2         | 2.3                 |
| P/EVNB                                       | 28.9       | 70.4     | 17.6        | 75.7                |
| 30.06.2008