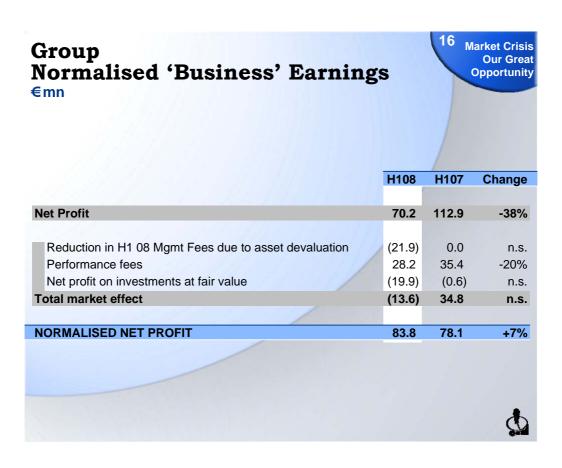

# Group Income Statement Highlights €mn

Market Crisis
Our Great
Opportunity

| Total operating revenues       353.5       416.3       -15%         Financial items       50.6       68.0       -26%         Total Revenues       404.1       484.2       -17%         Total Costs       (315.4)       (341.4)       -8%         PROFIT BEFORE TAX       88.7       142.9       -38% |                          |         |         |        |
|------------------------------------------------------------------------------------------------------------------------------------------------------------------------------------------------------------------------------------------------------------------------------------------------------|--------------------------|---------|---------|--------|
| Financial items       50.6       68.0       -26%         Total Revenues       404.1       484.2       -17%         Total Costs       (315.4)       (341.4)       -8%         PROFIT BEFORE TAX       88.7       142.9       -38%                                                                     |                          | H108    | H107    | Change |
| Financial items       50.6       68.0       -26%         Total Revenues       404.1       484.2       -17%         Total Costs       (315.4)       (341.4)       -8%         PROFIT BEFORE TAX       88.7       142.9       -38%                                                                     |                          |         |         |        |
| Total Revenues       404.1       484.2       -17%         Total Costs       (315.4)       (341.4)       -8%         PROFIT BEFORE TAX       88.7       142.9       -38%                                                                                                                              | Total operating revenues | 353.5   | 416.3   | -15%   |
| Total Costs (315.4) (341.4) -8% PROFIT BEFORE TAX 88.7 142.9 -38%                                                                                                                                                                                                                                    | Financial items          | 50.6    | 68.0    | -26%   |
| PROFIT BEFORE TAX 88.7 142.9 -38%                                                                                                                                                                                                                                                                    | <b>Total Revenues</b>    | 404.1   | 484.2   | -17%   |
| PROFIT BEFORE TAX 88.7 142.9 -38%                                                                                                                                                                                                                                                                    |                          |         |         |        |
|                                                                                                                                                                                                                                                                                                      | Total Costs              | (315.4) | (341.4) | -8%    |
|                                                                                                                                                                                                                                                                                                      |                          |         |         |        |
| NET INCOME 70.2 112.9 -38%                                                                                                                                                                                                                                                                           | PROFIT BEFORE TAX        | 88.7    | 142.9   | -38%   |
| NET INCOME 70.2 112.9 -38%                                                                                                                                                                                                                                                                           |                          |         |         |        |
|                                                                                                                                                                                                                                                                                                      | NET INCOME               | 70.2    | 112.9   | -38%   |
|                                                                                                                                                                                                                                                                                                      |                          |         |         |        |
|                                                                                                                                                                                                                                                                                                      |                          |         |         |        |