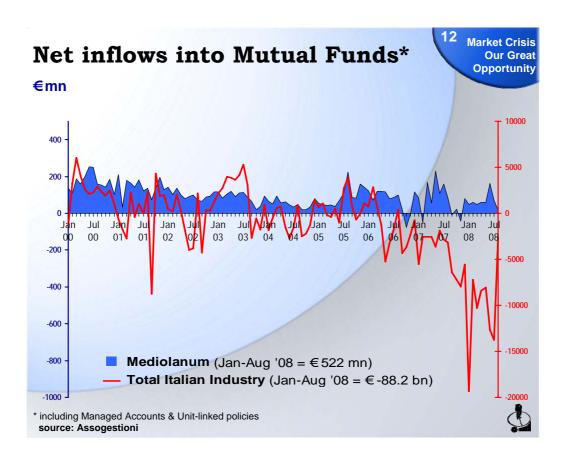

# Italian A.M. Groups ranked by Mutual Funds Assets

Market Crisis
Our Great
Opportunity

|          | June 2007              | December 2007   | June 2008       | August 2008     |  |
|----------|------------------------|-----------------|-----------------|-----------------|--|
| 1.       | Eurizon                | Intesa Sanpaolo | Intesa Sanpaolo | Intesa Sanpaolo |  |
| 2.       | Pioneer                | Pioneer         | Pioneer         | Pioneer         |  |
| 3.       | Credit Agricole/Intesa | UBI Banca       | UBI Banca       | UBI Banca       |  |
| 4.       | UBI Banca              | Arca            | Arca            | Arca            |  |
| 5.       | Capitalia              | Banco Popolare  | MPS             | MPS             |  |
| 6.       | Arca                   | MPS             | Banco Popolare  | Mediolanum      |  |
| 7.       | MPS                    | Credit Agricole | Credit Agricole | Banco Popolare  |  |
| 8.       | JPMorgan               | BNP Paribas     | Mediolanum      | BNP Paribas     |  |
| 9.       | BNP Paribas            | JPMorgan        | BNP Paribas     | Credit Agricole |  |
| 10.      | BPVe-No                | Mediolanum      | Azimut          | Azimut          |  |
| 11.      | Mediolanum             | Azimut          | JPMorgan        | JPMorgan        |  |
| 12.      | Generali               | Generali        | Generali        | Generali        |  |
| 13.      | Azimut                 | Pop. Milano     | Pop. Milano     | Pop. Milano     |  |
| 14.      | RAS                    | Allianz         | Allianz         | Anima           |  |
|          |                        |                 |                 |                 |  |
| urce: As | sogestioni             |                 |                 | •               |  |