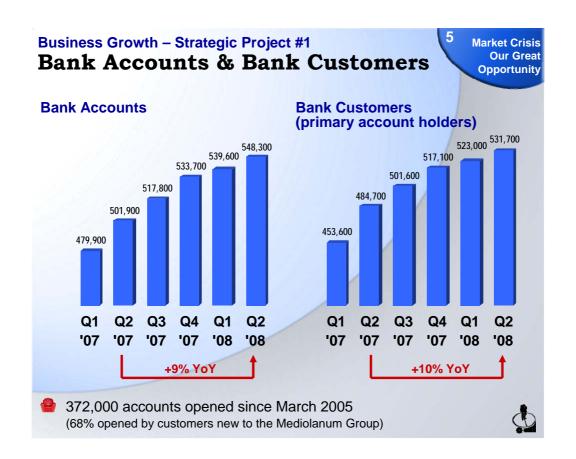

... but did not stop our business growth nor our inflows

- Progress in our three strategic growth projects
  - Development of Bank Accounts & Bank Customers
  - Pursuit of sign-ups for Individual Pension Plans
  - Conversion of Non-licensed into Licensed Family Bankers
- Boost in our Net Inflows