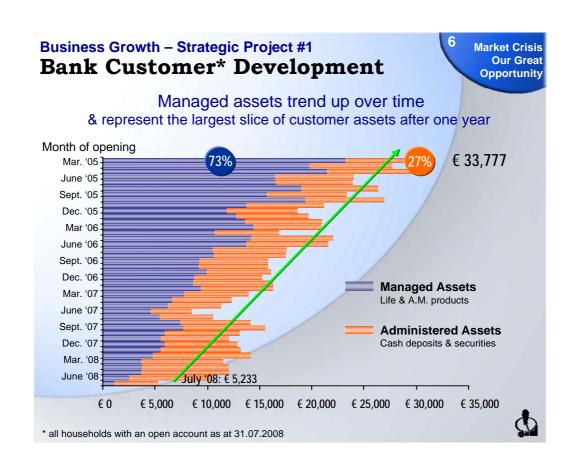

... but did not stop our business growth nor our inflows

- Progress in our three strategic growth projects
  - Development of Bank Accounts & Bank Customers
  - Pursuit of sign-ups for Individual Pension Plans
  - Conversion of Non-licensed into Licensed Family Bankers
- Boost in our Net Inflows