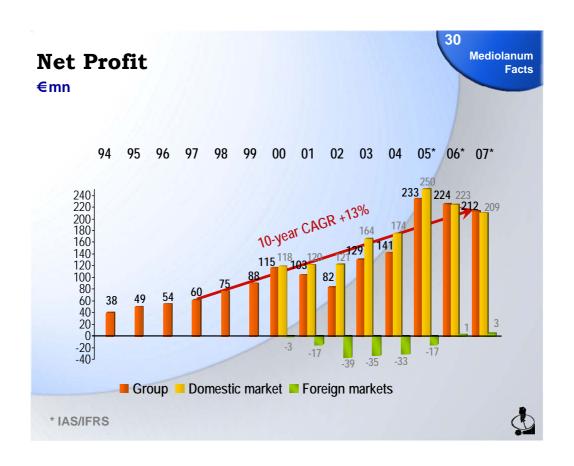

Positive response in terms of business and image

- More than 16,000 mortgage requests in two months
- Image of 'the bank on the side of the customer' strongly reinforced
- Family Bankers have one more reason to stay in touch with customers
- Mortgage Business will significantly increase our Interest Spread



#### 'Premium Plan'

**Unit-linked Investment Policy** 

21 Market Crisis
Our Great
Opportunity

Invests in global equity markets harnessing the technical skills of leading A.M. companies while maintaining the benefits typical of an insurance product

- 10,12 &15-year durations
- A rich bonus at maturity, equal to all loadings paid, to further reinforce customer loyalty

Expected to boost our investment recurring policies



Mediolanum Facts

# **Mediolanum Facts**























| Embedded                                     | Value Mu   | ltiples  | 33          | Mediolanum<br>Facts |
|----------------------------------------------|------------|----------|-------------|---------------------|
|                                              | Mediolanum | Alleanza | B. Fideuram | Generali            |
| 24 40 0000                                   |            |          | (de-listed) |                     |
| 31.12.2000                                   |            |          |             |                     |
| P/EV                                         | 6.5        | 3.1      | 3.2         | 2.3                 |
| P/EVNB                                       | 28.9       | 70.4     | 17.6        | 75.7                |
| 30.06.2008