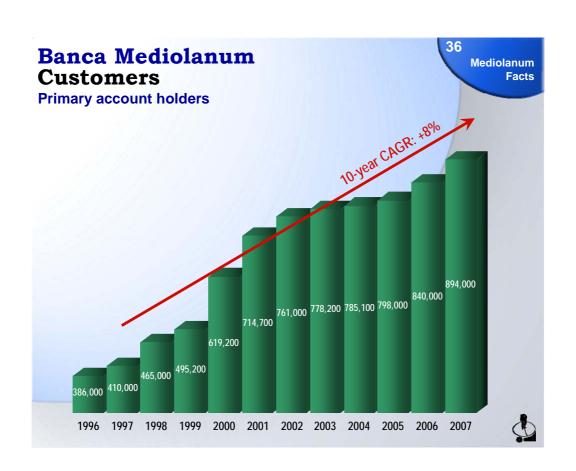

|                     |
| P/EV                                         | 6.5        | 3.1      | 3.2         | 2.3                 |
| P/EVNB                                       | 28.9       | 70.4     | 17.6        | 75.7                |
| 30.06.2008                                   |            |          |             |                     |
| P/EV*                                        | 0.6        | 0.9      |             | 1.2                 |
| P/EVNB*                                      | 5.0        | 18.0     |             | 28.7                |
|                                              |            |          |             |                     |
| *EV data referring to F source: Company data |            |          |             | \$                  |











### Italian A.M. Companies Funds Average Return

Mediolanum Facts

NAV-weighted average on a monthly basis\*

| - 17 H.K                       | 3 yr.<br>(2005-2007) |                             | 5 yr.<br>(2003-2007) |
|--------------------------------|----------------------|-----------------------------|----------------------|
| Mediolanum (all A.M. companies | 19.06%               | Mediolanum (all A.M. compar | nies) <b>30.88%</b>  |
| Monte Paschi                   | 16.28%               | Azimut                      | 28.14%               |
| Azimut                         | 15.41%               | Allianz                     | 26.17%               |
| Allianz                        | 15.34%               | Monte Paschi                | 25.59%               |
| Pioneer