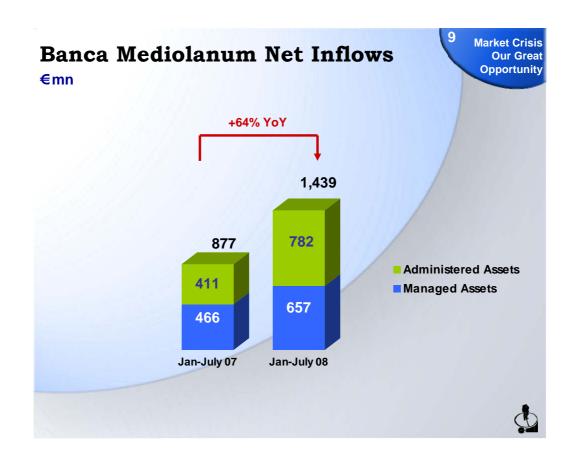

... but did not stop our business growth nor our inflows

- Progress in our three strategic growth projects
  - Development of Bank Accounts & Bank Customers
  - Pursuit of sign-ups for Individual Pension Plans
  - Conversion of Non-licensed into Licensed Family Bankers
- Boost in our Net Inflows