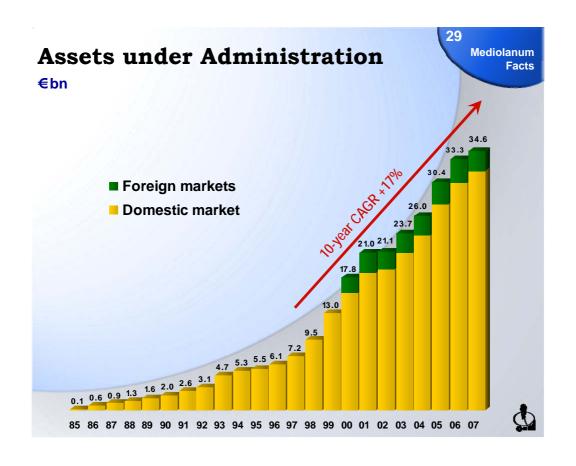

## Positive response in terms of business and image

- More than 16,000 mortgage requests in two months
- Image of 'the bank on the side of the customer' strongly reinforced
- Family Bankers have one more reason to stay in touch with customers
- Mortgage Business will significantly increase our Interest Spread



#### 'Premium Plan'

**Unit-linked Investment Policy** 

21 Market Crisis
Our Great
Opportunity

Invests in global equity markets harnessing the technical skills of leading A.M. companies while maintaining the benefits typical of an insurance product

- 10,12 &15-year durations
- A rich bonus at maturity, equal to all loadings paid, to further reinforce customer loyalty

Expected to boost our investment recurring policies



Mediolanum Facts

# **Mediolanum Facts**























| Embedded                                     | Value Mu   | ltiples  | 33          | Mediolanum<br>Facts |
|----------------------------------------------|------------|----------|-------------|---------------------|
|                                              | Mediolanum | Alleanza | B. Fideuram | Generali            |
| 24 40 0000                                   |            |          | (de-listed) |                     |
| 31.12.2000                                   |            |          |             |                     |
| P/EV                                         | 6.5        | 3.1      | 3.2         | 2.3                 |
| P/EVNB                                       | 28.9       | 70.4     | 17.6        | 75.7                |
| 30.06.2008